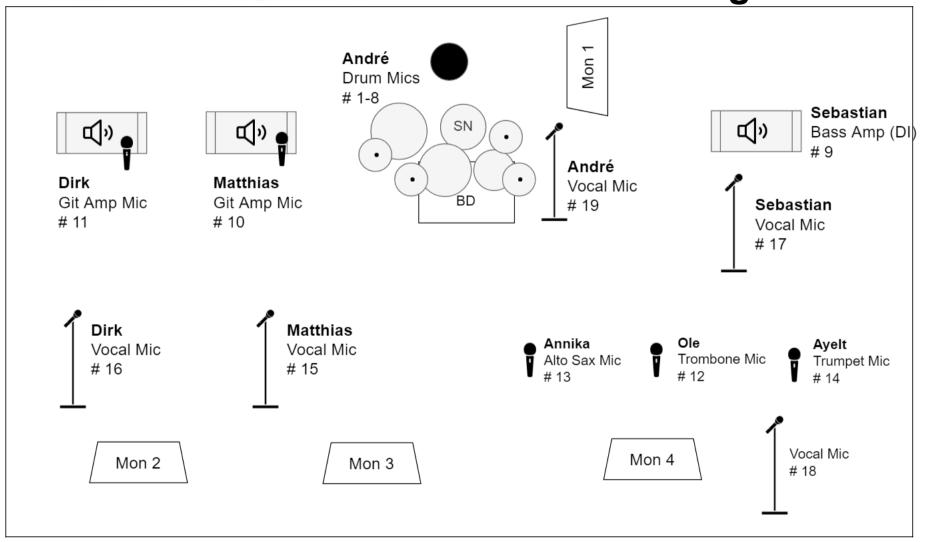

## **Input Channel List**

| Channel # | Instrument           |                    | Mic Proposal                                   | Your Ch # |
|-----------|----------------------|--------------------|------------------------------------------------|-----------|
| 1         | BD                   | (Andre)            |                                                |           |
| 2         | SN                   |                    |                                                |           |
| 3         | НН                   |                    |                                                |           |
| 4         | Rack Tom 1           |                    |                                                |           |
| 5         | Rack Tom 2           |                    |                                                |           |
| 6         | Floor Tom            |                    |                                                |           |
| 7         | Drums overhead left  |                    |                                                |           |
| 8         | Drums overhead right |                    |                                                |           |
| 9         | Bass Amp DI          | (Sebastian)        | Amp DI                                         |           |
| 10        | Rythm Guitar         | (Matthias, Orange) | SM57, e609                                     |           |
| 11        | Lead Guitar          | (Dirk, Marshall)   | SM57, e609                                     |           |
| 12        | Trombone             | (Ole)              | Own Mic:<br>audio-technica ATW 1400 (wireless) |           |
| 13        | Alto Sax             | (Annika)           | Own Mic:<br>t.bone TWS16 Bt 863 Mhz (wireless) |           |
| 14        | Trumpet              | (Ayelt)            | Own Mic:<br>Samson CR77 (wireless)             |           |
| 15        | Main Vocal           | (Matthias)         | Beta58, SM58                                   |           |
| 16        | Backing Vocal        | (Dirk)             | SM58                                           |           |
| 17        | Backing Vocal        | (Sebastian)        | SM58                                           |           |
| 18        | Backing Vocal        | (Horn Section)     | SM58                                           |           |
| 19        | Backing Vocal        | (André)            | SM58                                           |           |

### **Monitor Mix**

#### Monitor 1 (Andre, Drummer)

- BD (#1)
- back voc Andre (#19)
- a little bit of Main Voc (#15)
- a little bit of both Guitars (#10, #11)
- a little bit of the Horns

#### Monitor 2 (Dirk, Guitar)

- backing vocals Dirk (#16)

#### Monitor 3 (Matthias, main voc)

- a lot of main vocals (#15)
- rythm guitar Matthias (#10)
- a little bit of guitar Dirk (#11)

#### Monitor 4 (Horns)

- horns sections (#12, #13, #14)
- horns vocals (#18)
- a little bit of guitar Dirk (#11)